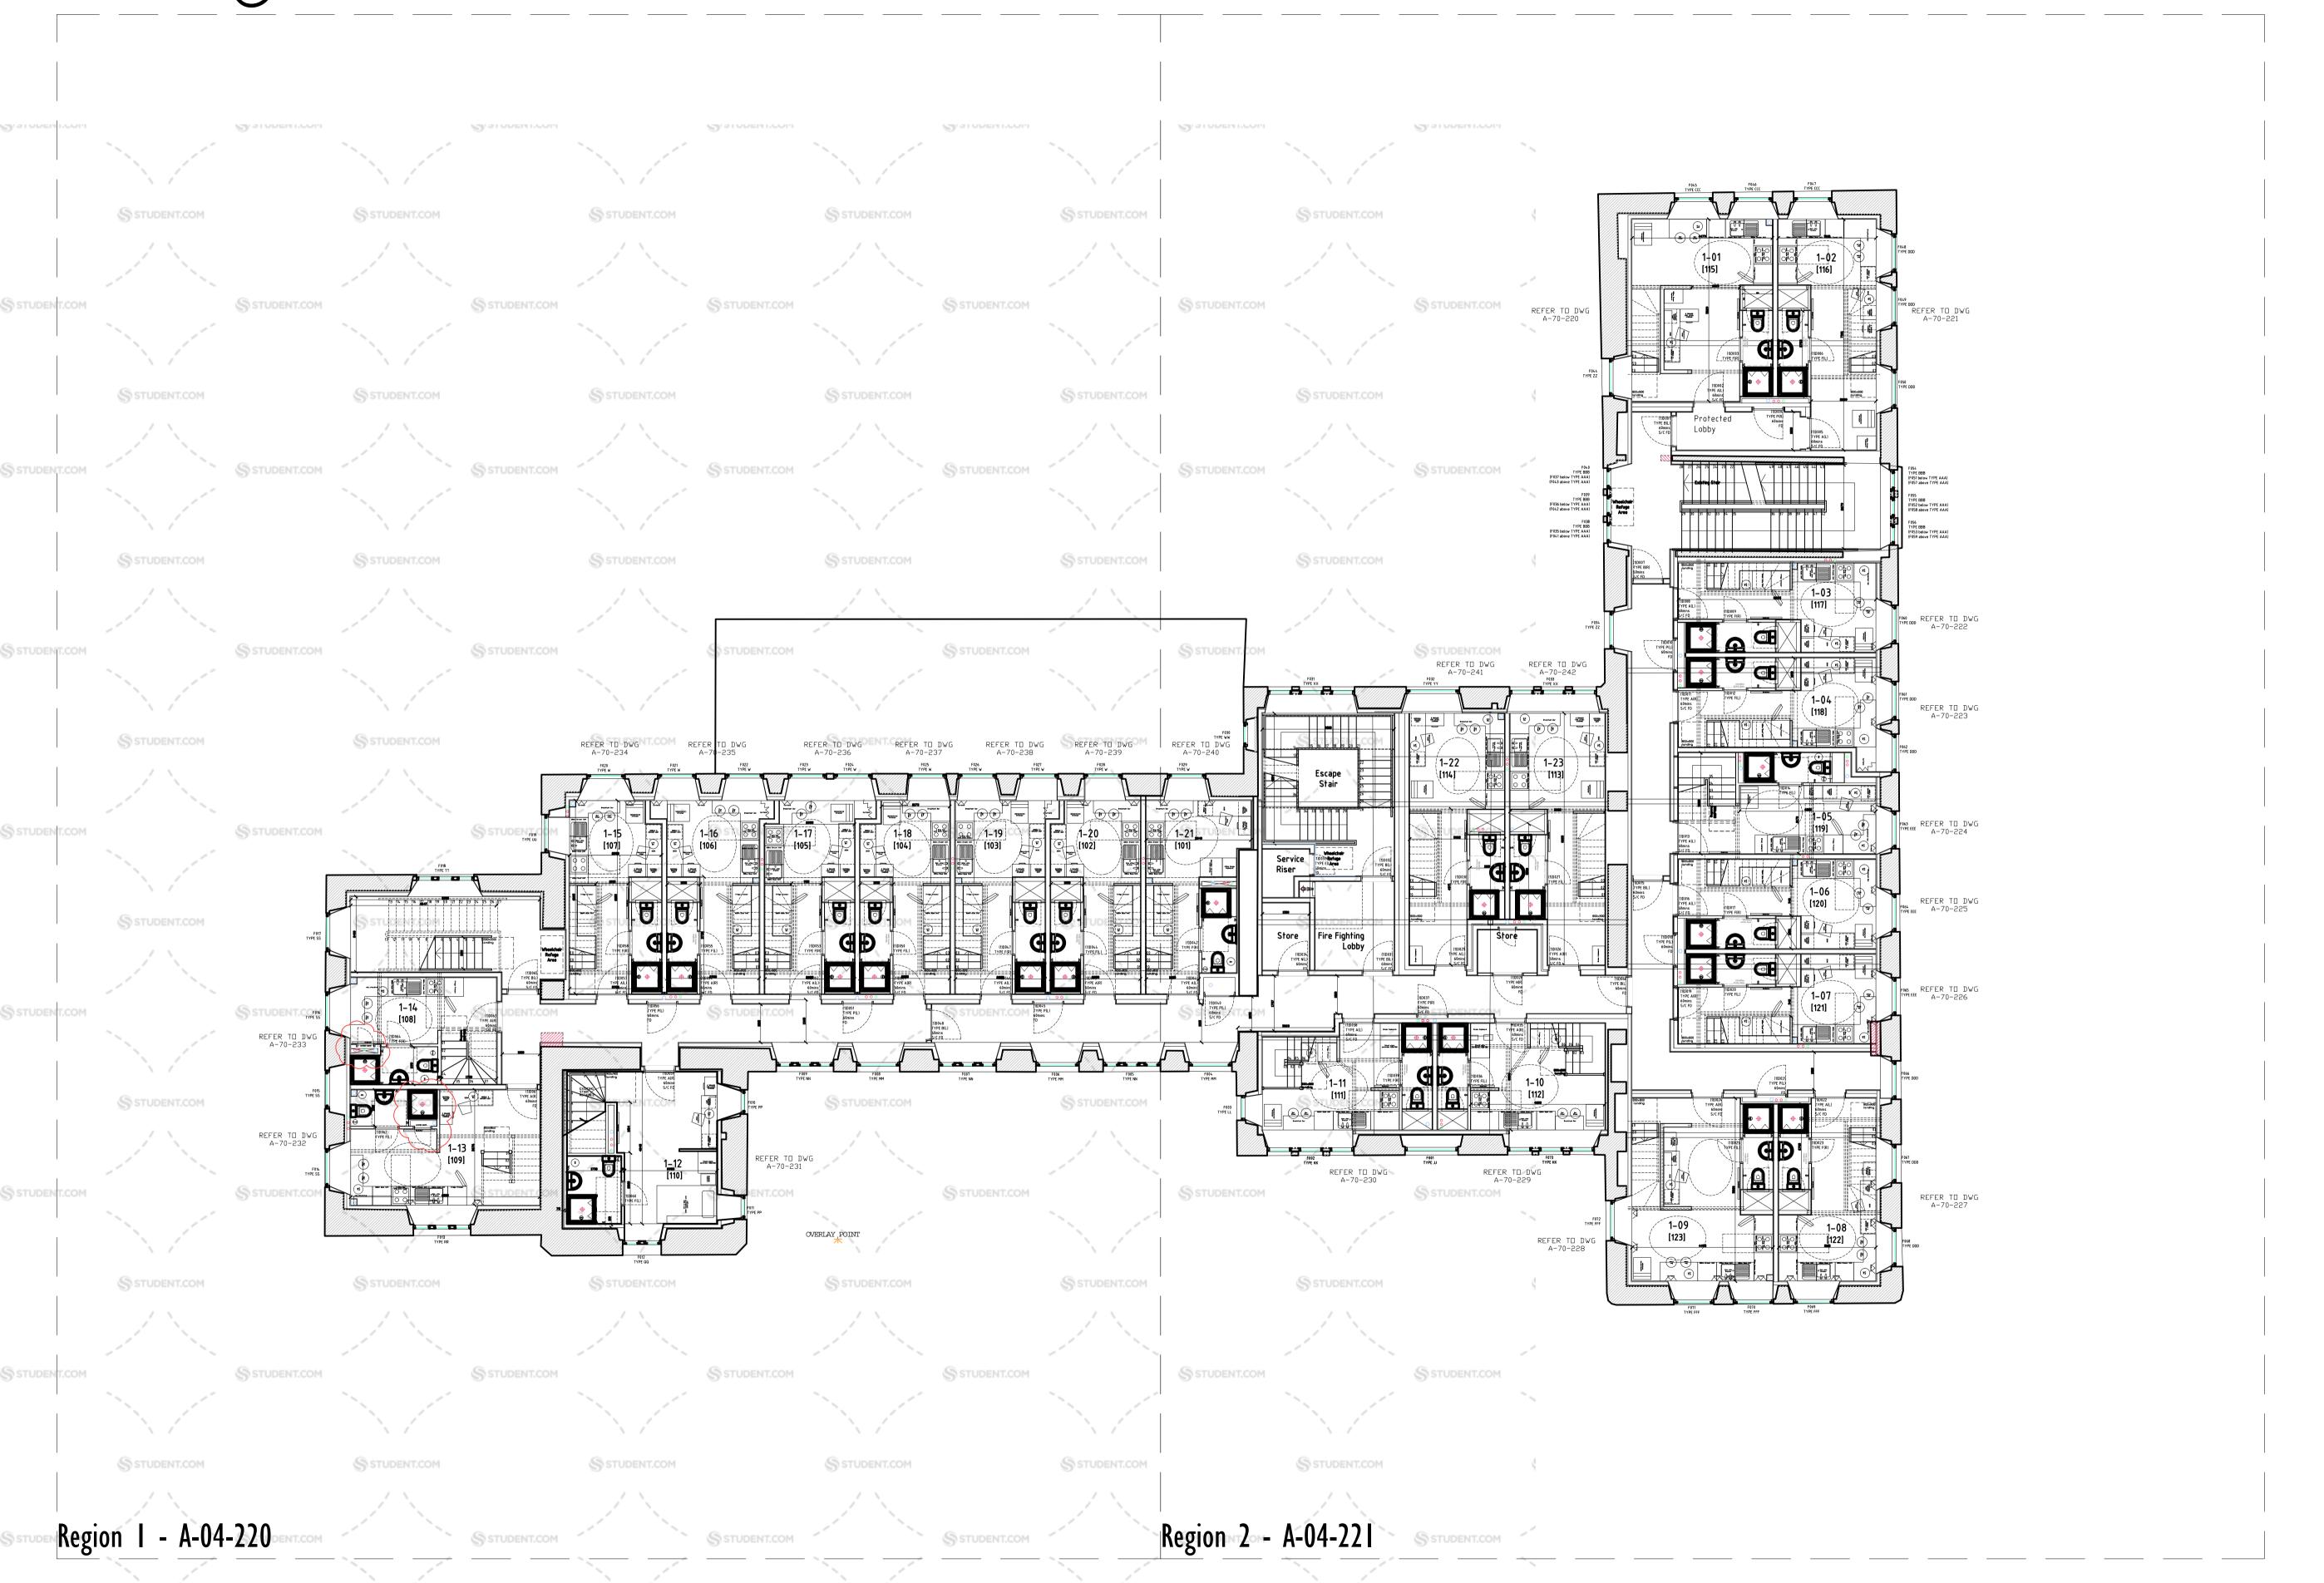

## CAUSEWAYEND ABERDEEN FIRST FLOOR PLAN - BUILDING 2 (FORMER SCHOOL)

STUDENT.COM

STUDENT.COM

STUDENT.COM

Scale 1:100 @ A1

STUDENT.COM

STUDENT.COM

I. COPYRIGHT OF THIS DRAWING REMAINS WITH ACANTHUS ARCHITECTS of AND SHOULD NOT BE REPRODUCED WITHOUT EXPRESS WRITTEN CONSENT.

An independent practice within the Acanthus architects network www.acanthus.co.uk

PROPOSED STUDENT CAUSEWAYEND **ABERDEEN** 

**Drawing Title** BUILDING 02 FIRST FLOOR PLAN

Drawing No.

A-04-203 Orawing Status CONSTRUCTION